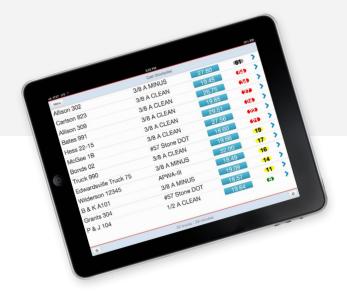

- Improve Productivity and Safety: Automated vehicle recognition, driver interaction kiosks, display boards, and more. Check in, load, and ticket trucks without interruption or interaction with plant personnel. Keep drivers inside of the trucks and on the road quicker.
- Expedite the Check In Process: Automated vehicle recognition via RFID and/or license plate recognition technologies streamline the check in/out and weigh in/out processes.
- Self-Serve Ticketing & Loadout: Self-serve kiosks, stop lights, and display boards
  allow drivers to receive or verify load assignments and direction on where and when
  to proceed for loading. Remote printer enclosures conveniently deliver tickets to the
  drivers in the safety of their trucks.
- Ironclad Proof: Photo/video verification processes keep drivers in their trucks, eliminate the need for driver signature ticket copies, capture detailed images of each ticketing transaction, and deliver alerts for possible theft situations.

### **Automation Options**

- Vehicle Auto ID
- Automatic License Plate Recognition
- Scale Watcher Cameras
- Driver Kiosks
- · Remote Printer Enclosure
- Driver Display Boards
- Stop Lights
- Wireless Loader Tablets