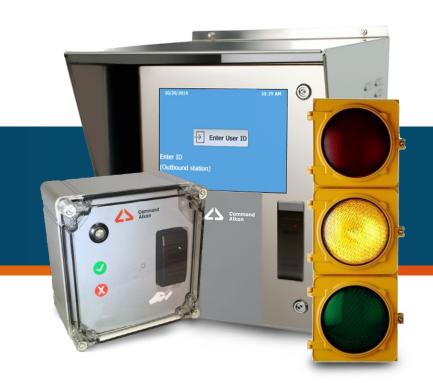

- Improve Productivity and Safety: Automated vehicle recognition, driver interaction kiosks, display boards, and more. Check in, load, and ticket trucks without interruption or interaction with plant personnel. Keep drivers inside of the trucks and on the road quicker.
- Expedite the Check In Process: Automated vehicle recognition via RFID and/or license plate recognition technologies streamline the check in/out and weigh in/out processes.
- Self-Serve Ticketing & Loadout: Self-serve kiosks, stop lights, and display boards
  allow drivers to receive or verify load assignments and direction on where and when
  to proceed for loading. Remote printer enclosures conveniently deliver tickets to the
  drivers in the safety of their trucks.
- Ironclad Proof: Photo/video verification processes keep drivers in their trucks, eliminate the need for driver signature ticket copies, capture detailed images of each ticketing transaction, and deliver alerts for possible theft situations.

### **Automation Options**

- Vehicle Auto ID
- Automatic License Plate Recognition
- Scale Watcher Cameras
- Driver Kiosks
- · Remote Printer Enclosure
- Driver Display Boards
- Stop Lights
- Wireless Loader Tablets